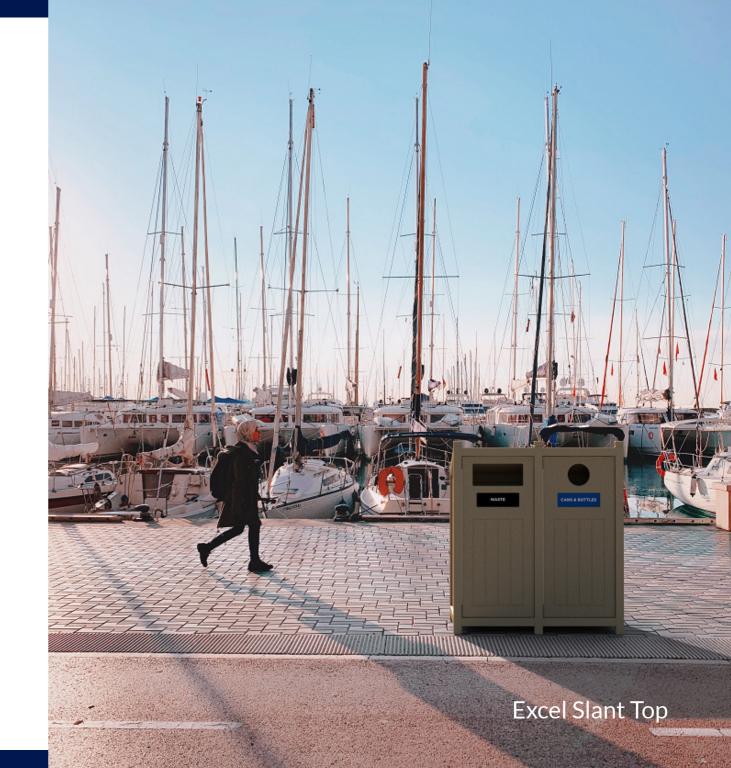

## Outdoor Models - Excel Slant Top

The **Excel Slant Top** is designed for use in high traffic areas and includes front service doors for easy servicing. Capacity: 20-200 Gallons or 75-1037 Litres

XS20-2

XS35-1

XS50-2

- Stream labels are included and optional door posters can be added to increase effectiveness of your program.
- Available with multiple opening and colour options.

"I value good customer service and I felt it was important to forward this feedback to the company. Tom made this process easy and smooth and answered all questions on our end. Tom even suggested some training tools for our employees in order for our company to become efficient in recycling. It is difficult to find valuable people who truly make a difference with a client, and Tom did exactly that. CleanRiver will definitely be recommended to all our business partners. The bins are phenomenal and arrived earlier than expected. We are now in the process of placing our New Recycling Bins in the appropriate locations. Thank you CleanRiver for the value you put in customer satisfaction!"