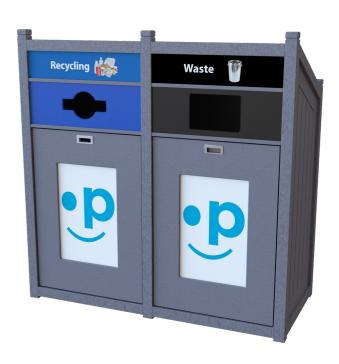

# Outdoor Models - Excel Dome Top

The **Excel Dome Top** is designed for use in high traffic areas and includes front service doors for easy servicing. Capacity: 20-200 Gallons or 75-1037 Litres

XD35-2

XD50-1

- Rigid liners also contribute to easy servicing.
- Available in multiple capacities and can be accessed by one or both sides.
- The dome roof design shed rain and snow.