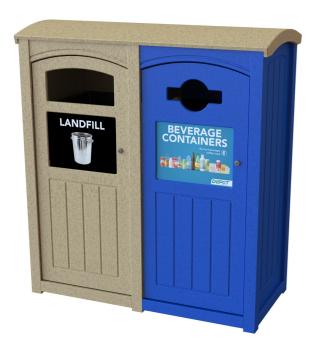

## Outdoor Models - Excel Slant Top

The **Excel Slant Top** is designed for use in high traffic areas and includes front service doors for easy servicing. Capacity: 20-200 Gallons or 75-1037 Litres

XS20-2

XS35-1

XS50-2

- Stream labels are included and optional door posters can be added to increase effectiveness of your program.
- Available with multiple opening and colour options.

"I value good customer service and I felt it was important to forward this feedback to the company. Tom made this process easy and smooth and answered all questions on our end. Tom even suggested some training tools for our employees in order for our company to become efficient in recycling. It is difficult to find valuable people who truly make a difference with a client, and Tom did exactly that. CleanRiver will definitely be recommended to all our business partners. The bins are phenomenal and arrived earlier than expected. We are now in the process of placing our New Recycling Bins in the appropriate locations. Thank you CleanRiver for the value you put in customer satisfaction!"