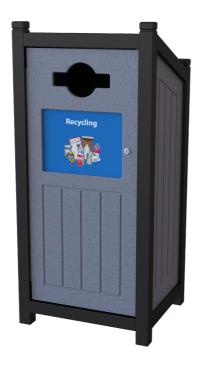

# Outdoor Models - Excel Dome Top

The **Excel Dome Top** is designed for use in high traffic areas and includes front service doors for easy servicing. Capacity: 20-200 Gallons or 75-1037 Litres

XD35-2

XD50-1

- Rigid liners also contribute to easy servicing.
- Available in multiple capacities and can be accessed by one or both sides.
- The dome roof design shed rain and snow.