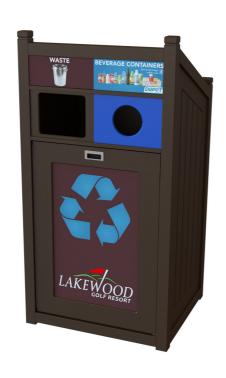

## Outdoor Models - Excel Slant Top

The **Excel Slant Top** is designed for use in high traffic areas and includes front service doors for easy servicing. Capacity: 20-200 Gallons or 75-1037 Litres

XS20-2

XS35-1

XS50-2

- Stream labels are included and optional door posters can be added to increase effectiveness of your program.
- Available with multiple opening and colour options.

"I value good customer service and I felt it was important to forward this feedback to the company. Tom made this process easy and smooth and answered all questions on our end. Tom even suggested some training tools for our employees in order for our company to become efficient in recycling. It is difficult to find valuable people who truly make a difference with a client, and Tom did exactly that. CleanRiver will definitely be recommended to all our business partners. The bins are phenomenal and arrived earlier than expected. We are now in the process of placing our New Recycling Bins in the appropriate locations. Thank you CleanRiver for the value you put in customer satisfaction!"