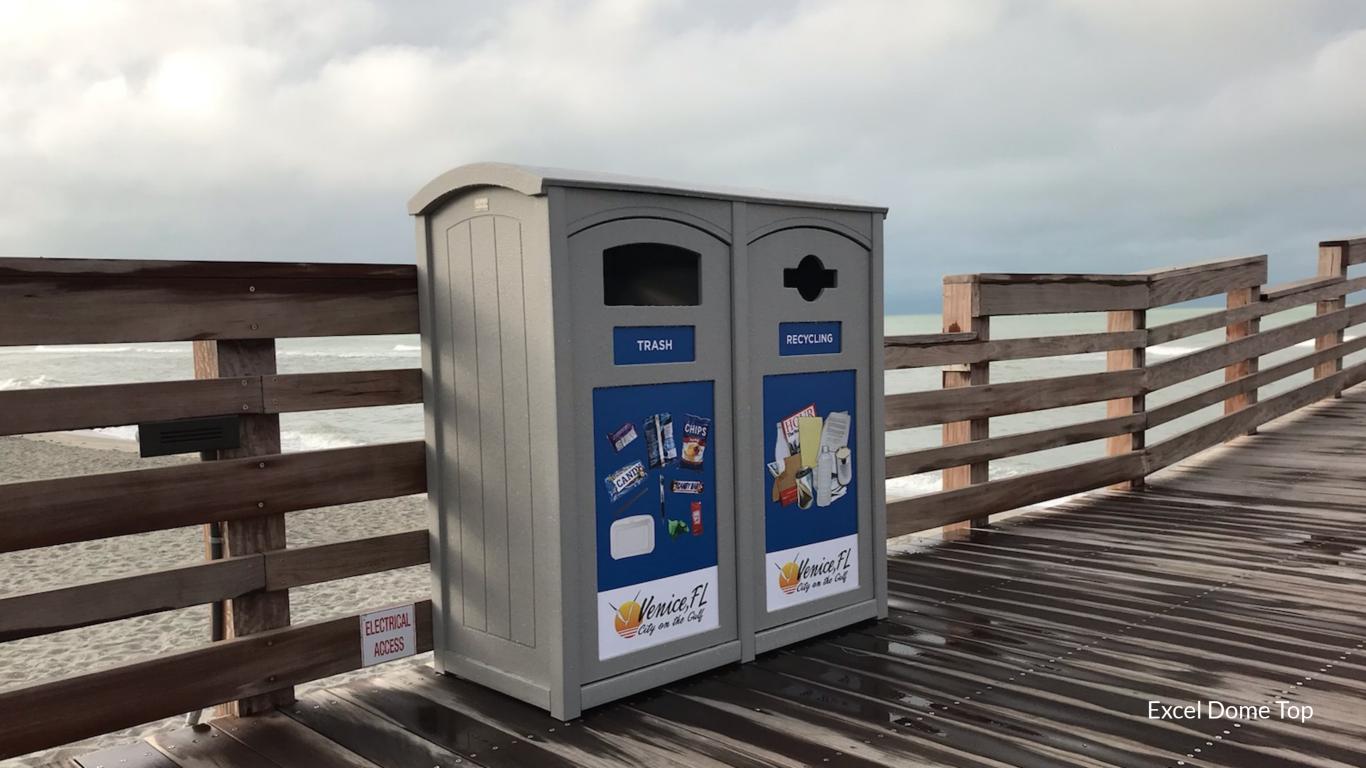

# Outdoor Models - Excel Dome Top

The **Excel Dome Top** is designed for use in high traffic areas and includes front service doors for easy servicing. Capacity: 20-200 Gallons or 75-1037 Litres

XD35-2

XD50-1

- Rigid liners also contribute to easy servicing.
- Available in multiple capacities and can be accessed by one or both sides.
- The dome roof design shed rain and snow.