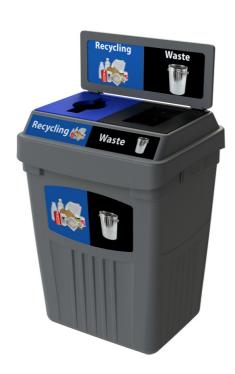

#### Indoor Models - Flex E™ Bin

The **Flex E™ Bin** is versatile and flexible to solve almost every recycling need.

Capacity: 50 Gallons or 189 Litres

#### FLEXESTD-2-BB

 Transition® technology converts your 50 gallon bin in less than 5 minutes with our snap-together opening system.