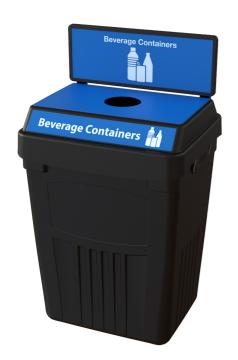

#### Indoor Models - Flex E™ Bin

The **Flex E™ Bin** is versatile and flexible to solve almost every recycling need.

Capacity: 50 Gallons or 189 Litres

#### FLEXESTD-1

#### FLEXESTD-2-BB

 Transition® technology converts your 50 gallon bin in less than 5 minutes with our snap-together opening system.