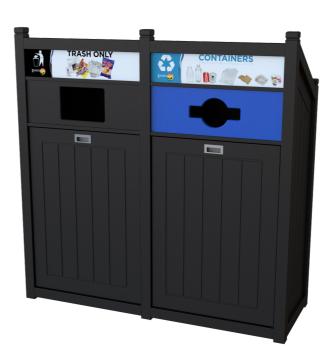

# Outdoor Models - Excel Dome Top

The **Excel Dome Top** is designed for use in high traffic areas and includes front service doors for easy servicing. Capacity: 20-200 Gallons or 75-1037 Litres

XD35-2

XD50-1

- Rigid liners also contribute to easy servicing.
- Available in multiple capacities and can be accessed by one or both sides.
- The dome roof design shed rain and snow.