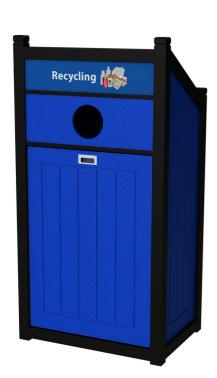

## Outdoor Models - Excel Slant Top

The **Excel Slant Top** is designed for use in high traffic areas and includes front service doors for easy servicing. Capacity: 20-200 Gallons or 75-1037 Litres

XS20-2

XS35-1

XS50-2

- Stream labels are included and optional door posters can be added to increase effectiveness of your program.
- Available with multiple opening and colour options.

"I value good customer service and I felt it was important to forward this feedback to the company. Tom made this process easy and smooth and answered all questions on our end. Tom even suggested some training tools for our employees in order for our company to become efficient in recycling. It is difficult to find valuable people who truly make a difference with a client, and Tom did exactly that. CleanRiver will definitely be recommended to all our business partners. The bins are phenomenal and arrived earlier than expected. We are now in the process of placing our New Recycling Bins in the appropriate locations. Thank you CleanRiver for the value you put in customer satisfaction!"