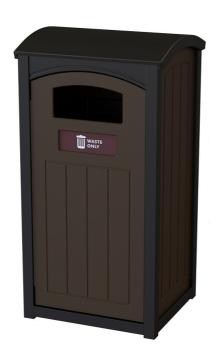

## Outdoor Models - Excel Slant Top

The **Excel Slant Top** is designed for use in high traffic areas and includes front service doors for easy servicing. Capacity: 20-200 Gallons or 75-1037 Litres

XS20-2

XS35-1

XS50-2

- Stream labels are included and optional door posters can be added to increase effectiveness of your program.
- Available with multiple opening and colour options.

"I value good customer service and I felt it was important to forward this feedback to the company. Tom made this process easy and smooth and answered all questions on our end. Tom even suggested some training tools for our employees in order for our company to become efficient in recycling. It is difficult to find valuable people who truly make a difference with a client, and Tom did exactly that. CleanRiver will definitely be recommended to all our business partners. The bins are phenomenal and arrived earlier than expected. We are now in the process of placing our New Recycling Bins in the appropriate locations. Thank you CleanRiver for the value you put in customer satisfaction!"