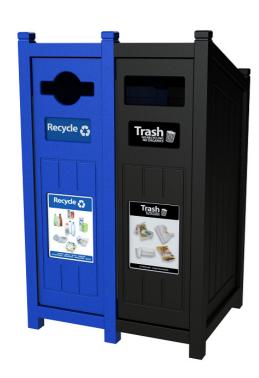

# Outdoor Models - Excel Dome Top

The **Excel Dome Top** is designed for use in high traffic areas and includes front service doors for easy servicing. Capacity: 20-200 Gallons or 75-1037 Litres

XD35-2

XD50-1

- Rigid liners also contribute to easy servicing.
- Available in multiple capacities and can be accessed by one or both sides.
- The dome roof design shed rain and snow.