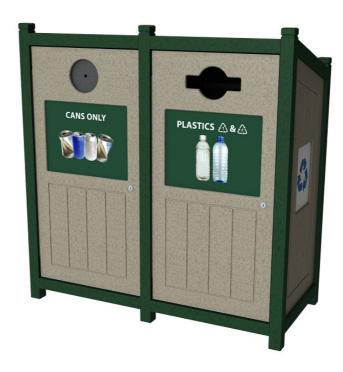

### Outdoor Models - Transition® TXZ

The Transition® TXZ has a slanted roof to keep elements, such as rain and snow out of the bin.

Capacity: 36-102 Gallons or 136-386 Litres

Transition® TXZ 36

Transition® TXZ 51-2

Transition® TXZ 72-2

Transition® TXZ 102-2