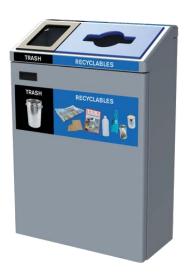

## **INDOOR BINS**

- HALLWAYS
- BATHROOMS
- LOUNGES
- CAFETERIA
- DORM ROOMS
- LIBRARY
- OFFICES
- ATRIUMS
- GYMNASIUMS

**TRANSITION® TIM** 

**LEANSTREAM** 

**TRANSITION® TMF** 

**LIQUID CAPTURE BIN** 

FLEX ETM BIN