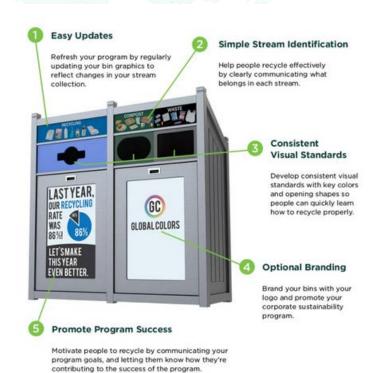

#### SIGNS OF SUCCESS

Successful recycling and waste diversion programs for schools and campuses begin with clearly labeled, well-designed bins that are **durable**, **easy to service**, **and expandable to support multiple streams**—including the streams you collect now, and future streams added as local legislation expands. With CleanRiver you get more than just a great bin. Our zero waste experts are dedicated to helping you create a sustainable culture of recycling and waste diversion with both products and solutions that support your success all along your journey towards zero waste.

#### Communication

Whether it's an indoor or outdoor bin, clear visual cues on every container are game changing for getting waste in the right place. Show students and staff where waste goes, and they will get it there. By sharing ongoing communication, you'll ensure meaningful engagement—and ultimately—better results as your waste diversion and recycling programs grow.

#### **BETTER BINS = BETTER RESULTS**

Foundational to your waste diversion and recycling strategies is the humble bin. Bins that are thoughtfully designed make all the difference in the world when it comes to keeping your streams clean, servicing efficiency, long-term maintenance, and even how often you need to replace your bins. All this adds up to cost savings.

#### **Cleaner Streams**

Receptables with the right-sized openings based on what you're collecting keep waste from flowing into the wrong streams.

#### **Faster Servicing**

Bins designed with your custodial team in mind, are easier to open, faster to service and include convenient ergonomic details your staff will love.