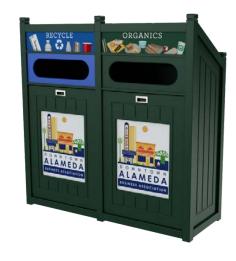

# HIGH PERFORMANCE OUTDOOR BINS

- PARKING LOTS
- OUTDOOR PATHS
- ENTRANCES
- ATHLETIC FIELDS

**EXCEL DOME TOP** 

**CAROUSEL BIN** 

**ANGLED TOP LOADING** 

**EXCEL STADIUM BIN** 

**TRANSITION® TXZ** 

**EXCEL SLANT TOP** 