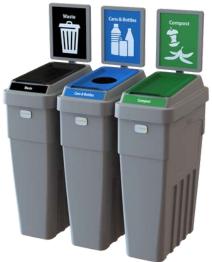

## **INDOOR BINS**

- HALLWAYS
- BATHROOMS
- LOUNGES
- CAFETERIA
- DORM ROOMS
- LIBRARY
- OFFICES
- ATRIUMS
- GYMNASIUMS

**TRANSITION® TIM** 

**LEANSTREAM** 

**TRANSITION® TMF** 

**LIQUID CAPTURE BIN** 

FLEX ETM BIN