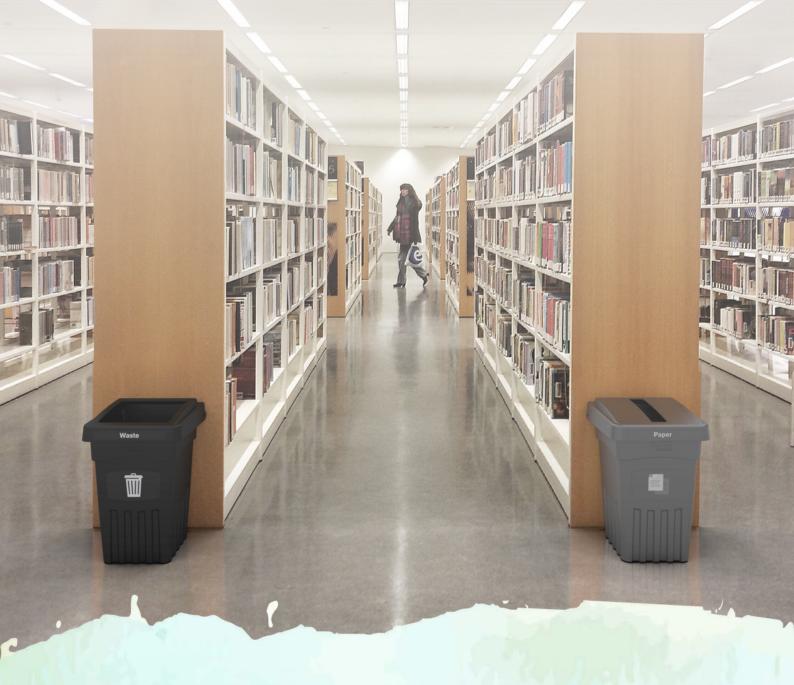

#### Communication

Whether it's an indoor or outdoor bin, clear visual cues on every container are game changing for getting waste in the right place. Show students and staff where waste goes, and they will get it there. By sharing ongoing communication, you'll ensure meaningful engagement—and ultimately—better results as your waste diversion and recycling programs grow.

#### **BETTER BINS = BETTER RESULTS**

Foundational to your waste diversion and recycling strategies is the humble bin. Bins that are thoughtfully designed make all the difference in the world when it comes to keeping your streams clean, servicing efficiency, long-term maintenance, and even how often you need to replace your bins. All this adds up to cost savings.

#### **Cleaner Streams**

Receptables with the right-sized openings based on what you're collecting keep waste from flowing into the wrong streams.