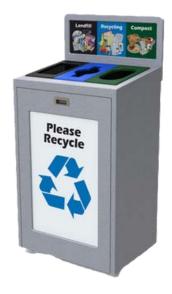

#### Communication

Whether it's an indoor or outdoor bin, clear visual cues on every container are game changing for getting waste in the right place. Show students and staff where waste goes, and they will get it there. By sharing ongoing communication, you'll ensure meaningful engagement—and ultimately—better results as your waste diversion and recycling programs grow.

#### **BETTER BINS = BETTER RESULTS**

Foundational to your waste diversion and recycling strategies is the humble bin. Bins that are thoughtfully designed make all the difference in the world when it comes to keeping your streams clean, servicing efficiency, long-term maintenance, and even how often you need to replace your bins. All this adds up to cost savings.

#### **Cleaner Streams**

Receptables with the right-sized openings based on what you're collecting keep waste from flowing into the wrong streams.