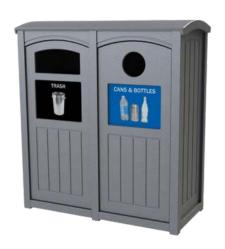

## **INDOOR BINS**

- HALLWAYS
- BATHROOMS
- LOUNGES
- CAFETERIA
- DORM ROOMS
- LIBRARY
- OFFICES
- ATRIUMS
- GYMNASIUMS

**TRANSITION® TIM** 

**LEANSTREAM** 

**TRANSITION® TMF** 

**LIQUID CAPTURE BIN** 

FLEX ETM BIN

# HIGH PERFORMANCE OUTDOOR BINS

- PARKING LOTS
- OUTDOOR PATHS
- ENTRANCES
- ATHLETIC FIELDS

**EXCEL DOME TOP** 

**CAROUSEL BIN** 

**ANGLED TOP LOADING** 

**EXCEL STADIUM BIN** 

**TRANSITION® TXZ** 

**EXCEL SLANT TOP** 