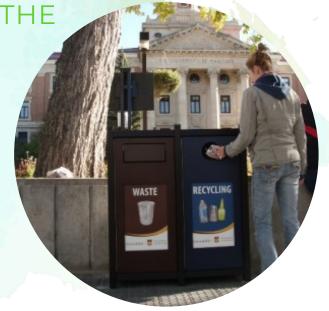

#### Communication

Whether it's an indoor or outdoor bin, clear visual cues on every container are game changing for getting waste in the right place. Show students and staff where waste goes, and they will get it there. By sharing ongoing communication, you'll ensure meaningful engagement—and ultimately—better results as your waste diversion and recycling programs grow.

# HIGH PERFORMANCE OUTDOOR BINS

- PARKING LOTS
- OUTDOOR PATHS
- ENTRANCES
- ATHLETIC FIELDS

**EXCEL DOME TOP** 

**CAROUSEL BIN** 

**ANGLED TOP LOADING** 

**EXCEL STADIUM BIN** 

**TRANSITION® TXZ** 

**EXCEL SLANT TOP** 