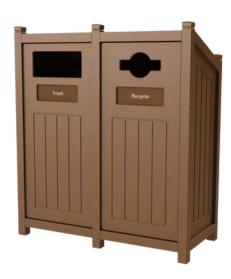

# HIGH PERFORMANCE OUTDOOR BINS

- PARKING LOTS
- OUTDOOR PATHS
- ENTRANCES
- ATHLETIC FIELDS

**EXCEL DOME TOP** 

**CAROUSEL BIN** 

**ANGLED TOP LOADING** 

**EXCEL STADIUM BIN** 

**TRANSITION® TXZ** 

**EXCEL SLANT TOP** 