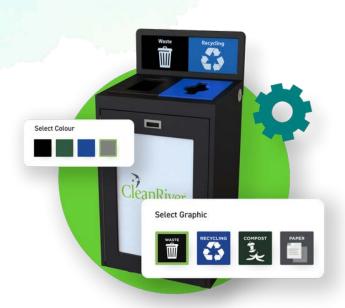

#### Communication

Whether it's an indoor or outdoor bin, clear visual cues on every container are game changing for getting waste in the right place. Show students and staff where waste goes, and they will get it there. By sharing ongoing communication, you'll ensure meaningful engagement—and ultimately—better results as your waste diversion and recycling programs grow.

#### **BETTER BINS = BETTER RESULTS**

Foundational to your waste diversion and recycling strategies is the humble bin. Bins that are thoughtfully designed make all the difference in the world when it comes to keeping your streams clean, servicing efficiency, long-term maintenance, and even how often you need to replace your bins. All this adds up to cost savings.

#### **Cleaner Streams**

Receptables with the right-sized openings based on what you're collecting keep waste from flowing into the wrong streams.