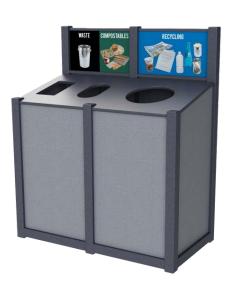

# HIGH PERFORMANCE OUTDOOR BINS

- PARKING LOTS
- OUTDOOR PATHS
- ENTRANCES
- ATHLETIC FIELDS

**EXCEL DOME TOP** 

**CAROUSEL BIN** 

**ANGLED TOP LOADING** 

**EXCEL STADIUM BIN** 

**TRANSITION® TXZ** 

**EXCEL SLANT TOP** 