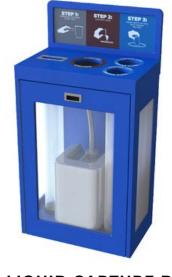

## **INDOOR BINS**

- HALLWAYS
- BATHROOMS
- LOUNGES
- CAFETERIA
- DORM ROOMS
- LIBRARY
- OFFICES
- ATRIUMS
- GYMNASIUMS

**TRANSITION® TIM** 

**LEANSTREAM** 

**TRANSITION® TMF** 

**LIQUID CAPTURE BIN** 

FLEX ETM BIN