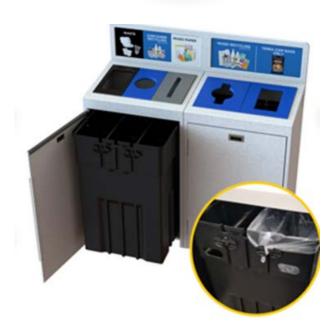

#### **BETTER BINS = BETTER RESULTS**

Foundational to your waste diversion and recycling strategies is the humble bin. Bins that are thoughtfully designed make all the difference in the world when it comes to keeping your streams clean, servicing efficiency, long-term maintenance, and even how often you need to replace your bins. All this adds up to cost savings.

#### **Cleaner Streams**

Receptables with the right-sized openings based on what you're collecting keep waste from flowing into the wrong streams.

#### **Faster Servicing**

Bins designed with your custodial team in mind, are easier to open, faster to service and include convenient ergonomic details your staff will love.