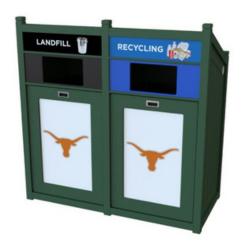

#### **BETTER BINS = BETTER RESULTS**

Foundational to your waste diversion and recycling strategies is the humble bin. Bins that are thoughtfully designed make all the difference in the world when it comes to keeping your streams clean, servicing efficiency, long-term maintenance, and even how often you need to replace your bins. All this adds up to cost savings.

#### **Cleaner Streams**

Receptables with the right-sized openings based on what you're collecting keep waste from flowing into the wrong streams.

#### Sustainable, Long-lasting Materials

Great bins begin with great materials.
Best of all, bins made of HDPE plastic
lumber (with recycled materials diverted
from landfills) are not only weather-proof,
durable, and easy to maintain—they're
simply better for the environment.
CleanRiver has set the benchmark for
quality and performance, so you can count
on our bins to be: