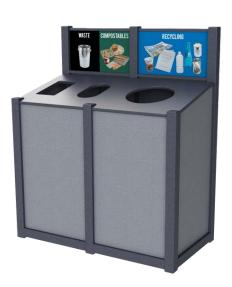

## **INDOOR BINS**

- HALLWAYS
- BATHROOMS
- LOUNGES
- CAFETERIA
- DORM ROOMS
- LIBRARY
- OFFICES
- ATRIUMS
- GYMNASIUMS

**TRANSITION® TIM** 

**LEANSTREAM** 

**TRANSITION® TMF** 

**LIQUID CAPTURE BIN** 

FLEX ETM BIN

**SLIMLINE** 

CLEANRIVER.COM