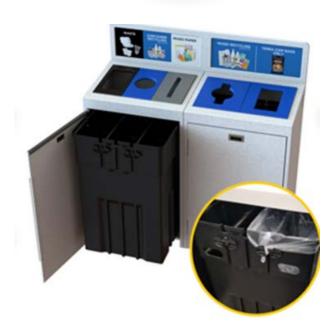

#### **BETTER BINS = BETTER RESULTS**

Foundational to your waste diversion and recycling strategies is the humble bin. Bins that are thoughtfully designed make all the difference in the world when it comes to keeping your streams clean, servicing efficiency, long-term maintenance, and even how often you need to replace your bins. All this adds up to cost savings.

#### **Faster Servicing**

Bins designed with your custodial team in mind, are easier to open, faster to service and include convenient ergonomic details your staff will love.