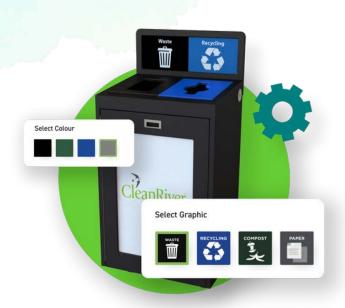

#### SIGNS OF SUCCESS

Successful recycling and waste diversion programs for schools and campuses begin with clearly labeled, well-designed bins that are **durable**, **easy to service**, **and expandable to support multiple streams**—including the streams you collect now, and future streams added as local legislation expands. With CleanRiver you get more than just a great bin. Our zero waste experts are dedicated to helping you create a sustainable culture of recycling and waste diversion with both products and solutions that support your success all along your journey towards zero waste.

#### Communication

Whether it's an indoor or outdoor bin, clear visual cues on every container are game changing for getting waste in the right place. Show students and staff where waste goes, and they will get it there. By sharing ongoing communication, you'll ensure meaningful engagement—and ultimately—better results as your waste diversion and recycling programs grow.

#### **BETTER BINS = BETTER RESULTS**

Foundational to your waste diversion and recycling strategies is the humble bin. Bins that are thoughtfully designed make all the difference in the world when it comes to keeping your streams clean, servicing efficiency, long-term maintenance, and even how often you need to replace your bins. All this adds up to cost savings.

#### **Cleaner Streams**

Receptables with the right-sized openings based on what you're collecting keep waste from flowing into the wrong streams.