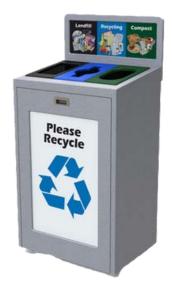

#### **BETTER BINS = BETTER RESULTS**

Foundational to your waste diversion and recycling strategies is the humble bin. Bins that are thoughtfully designed make all the difference in the world when it comes to keeping your streams clean, servicing efficiency, long-term maintenance, and even how often you need to replace your bins. All this adds up to cost savings.

#### **Cleaner Streams**

Receptables with the right-sized openings based on what you're collecting keep waste from flowing into the wrong streams.